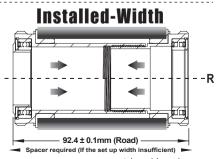

6806-2RS / CB : EMA-JC6806-2RS





## \land NOTICE

• To install TRIPEAK Bottom Bracket, we strongly recommend that you have a trained bicycle mechanic at your local bike shop.

• Do not alter this product in any way as it can cause unseen damage. Any modifications to this product will void the warranty.

Make sure with the crankset are firmly attached to the bottom bracket.
Improperly attached cranks can become detached from the BB set.

 When cleaning the bottom bracket set,only use mild soap and water.
Never spray with high-pressure water.It will cause BB cup internal water ingress and influencing the bearing rolling lifetime.

If you have any questions or concerns about this product
Please feel free to contact us. E-mail:info@tripeakbearing.com

Snug-Ring PA+GF Mold & CNC Finished





www.tripeakbearing.com