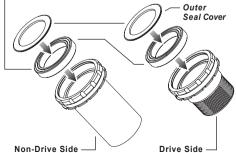

## **Bearing Options**

- ★ SB (Steel Bearing) / ★ CB (Ceramic Bearing)
- Bearing Size : 30 X 42 X 7mm (6806-2RS)

Replacement Bearing set TRIPEAK item NO. SB : EMA-HP6806-2RS / CB : EMA-JC6806-2RS