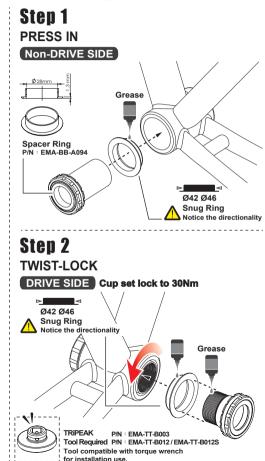

## \land NOTICE

• To install TRIPEAK Bottom Bracket, we strongly recommend that you have a trained bicycle mechanic at your local bike shop.

• Do not alter this product in any way as it can cause unseen damage. Any modifications to this product will void the warranty.

Make sure with the crankset are firmly attached to the bottom bracket.
Improperly attached cranks can become detached from the BB set.

 When cleaning the bottom bracket set,only use mild soap and water.
Never spray with high-pressure water.It will cause BB cup internal water ingress and influencing the bearing rolling lifetime.